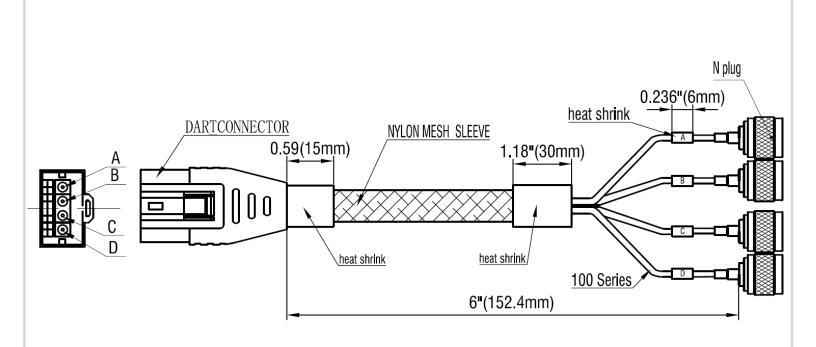

## 6" 100 SERIES DART TO N-STYLE PLUG CABLE ASSEMBLY

The facts and figures herein are carefully compiled to the best of our knowledge and are intended for general informational purposes only. Responsibility for the use and application of AccelTex Solutions materials rests with the end user. All AccelTex Solutions products are sold pursuant to the AccelTex Solutions Terms and Conditions of Sale. © 2019 AccelTex Solutions. All Rights Reserved. AccelTex, AccelTex Solutions, the AccelTex Solutions Logo and other marks are trademarks or registered trademarks of AccelTex Solutions. Other products or service names may be the property of third parties.